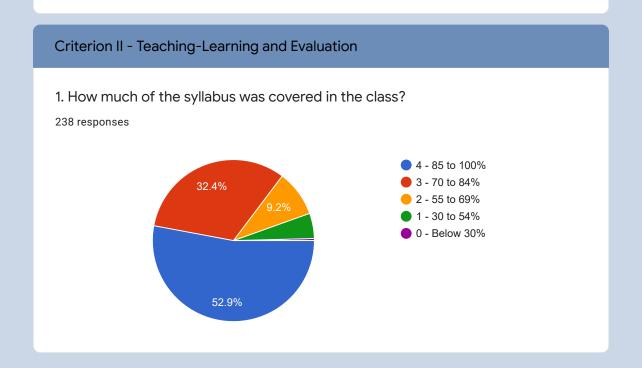

## STUDENT SATISFACTION SURVEY 2020-21

238 responses

**Publish analytics** 

A) Please confirm this is the first and only time you answer this survey.

238 responses