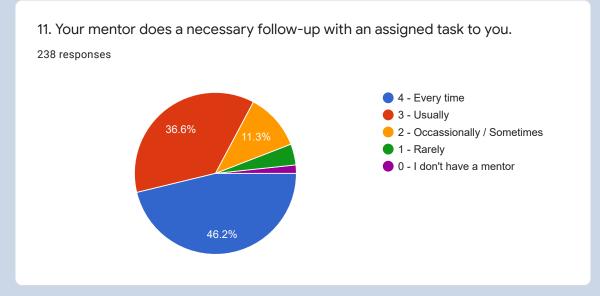

## 238 responses

10. Teachers inform you about your expected competencies, course outcomes and programme outcomes.

238 responses

14. Teachers are able to identify your weaknesses and help you to overcome them.  $\,$ 