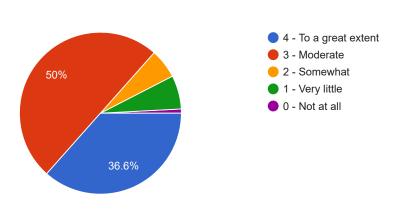

238 responses

18. Efforts are made by the institute/teachers to inculcate soft skills, life skills and employability skills to make you ready for the world of work.

238 responses

19. What percentage of teachers use ICT tools such as LCD projector, Multimedia, etc. while teaching.