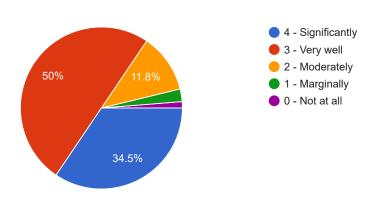

## SRI LAKSHMI NARASIMHA SWAMY COLLEGE

(Sponsored and Managed jointly by the Osmania Graduate's Association and the Exhibition Society)

Affiliated to Mahatma Gandhi University, Nalgonda

Pentaji Nagar, Bhongir - 508116, Yadadri Bhongir (Dist), Telangana State

Accredited 'B' Grade by NAAC

## STUDENT SATISFACTION SURVEY 2020-21

238 responses

**Publish analytics** 

A) Please confirm this is the first and only time you answer this survey.

238 responses









## INSTRUCTIONS TO FILL THE QUESTIONNAIRE















8. The teaching and mentoring process in your institution facilitates you in cognitive, social and emotional growth.





9. The institution provides multiple opportunities to learn and grow.

## 238 responses



10. Teachers inform you about your expected competencies, course outcomes and programme outcomes.

238 responses









14. Teachers are able to identify your weaknesses and help you to overcome them.  $\,$ 

238 responses



15. The institution makes effort to engage students in the monitoring, review and continuous quality improvement of the teaching learning process.

238 responses



16. The institute/teachers use student centric methods, such as experimential learning, participative learning and problem solving methodologies for enhancing learning experiences.

238 responses





18. Efforts are made by the institute/teachers to inculcate soft skills, life skills and employability skills to