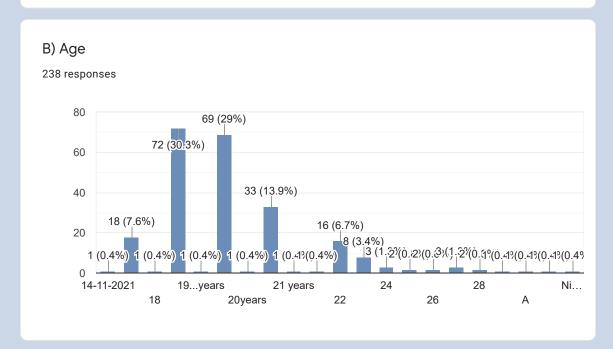

## SRI LAKSHMI NARASIMHA SWAMY COLLEGE

(Sponsored and Managed jointly by the Osmania Graduate's Association and the Exhibition Society)

Affiliated to Mahatma Gandhi University, Nalgonda

Pentaji Nagar, Bhongir - 508116, Yadadri Bhongir (Dist), Telangana State

Accredited 'B' Grade by NAAC

## STUDENT SATISFACTION SURVEY 2020-21

238 responses

**Publish analytics** 

A) Please confirm this is the first and only time you answer this survey.

238 responses









## INSTRUCTIONS TO FILL THE QUESTIONNAIRE















8. The teaching and mentoring process in your institution facilitates you in cognitive, social and emotional growth.





9. The institution provides multiple opportunities to learn and grow.

## 238 responses



10. Teachers inform you about your expected competencies, course outcomes and programme outcomes.

238 responses









14. Teachers are able to identify your weaknesses and help you to overcome them.  $\,$ 

238 responses



15. The institution makes effort to engage students in the monitoring, review and continuous quality improvement of the teaching learning process.

238 responses



16. The institute/teachers use student centric methods, such as experimential learning, participative learning and problem solving