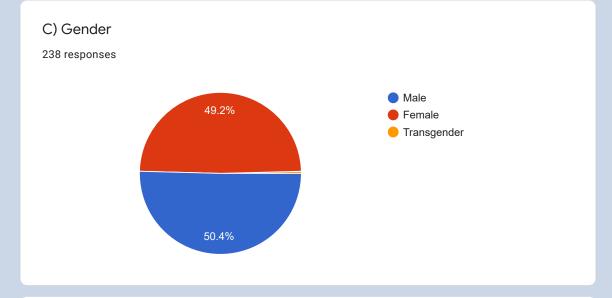

## SRI LAKSHMI NARASIMHA SWAMY COLLEGE

(Sponsored and Managed jointly by the Osmania Graduate's Association and the Exhibition Society)

Affiliated to Mahatma Gandhi University, Nalgonda

Pentaji Nagar, Bhongir - 508116, Yadadri Bhongir (Dist), Telangana State

Accredited 'B' Grade by NAAC

## STUDENT SATISFACTION SURVEY 2020-21

238 responses

**Publish analytics** 

A) Please confirm this is the first and only time you answer this survey.

238 responses









## INSTRUCTIONS TO FILL THE QUESTIONNAIRE















8. The teaching and mentoring process in your institution facilitates you in cognitive, social and emotional growth.





9. The institution provides multiple opportunities to learn and grow.

## 238 responses



10. Teachers inform you about your expected competencies, course outcomes and programme outcomes.

238 responses









14. Teachers are able to identify your weaknesses and help you to overcome them.  $\,$ 

238 responses



15. The institution makes effort to engage students in the monitoring, review and continuous quality improvement of the teaching learning process.

238 responses



16. The institute/teachers use student centric methods, such as experimential learning, participative learning and problem solving me