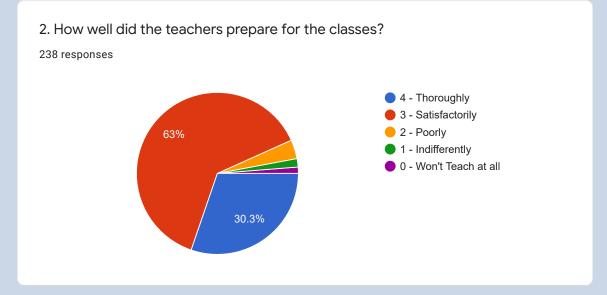

## STUDENT SATISFACTION SURVEY 2020-21

238 responses

**Publish analytics** 

A) Please confirm this is the first and only time you answer this survey.

238 responses