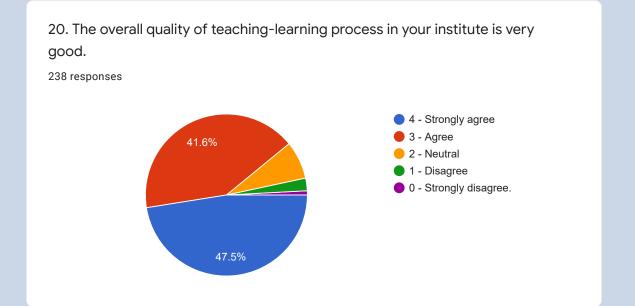

238 responses

| 21. Give three observation / suggestions to improve the overall teaching - learning experience in your institution.  238 responses |
|------------------------------------------------------------------------------------------------------------------------------------|
| Good                                                                                                                               |
| Satisfied                                                                                                                          |
| Yes                                                                                                                                |
| Take competitive classes                                                                                                           |
| Very good                                                                                                                          |
| Take eclasses regularly                                                                                                            |
| Good                                                                                                                               |
| Update library books                                                                                                               |
| Super                                                                                                                              |
|                                                                                                                                    |