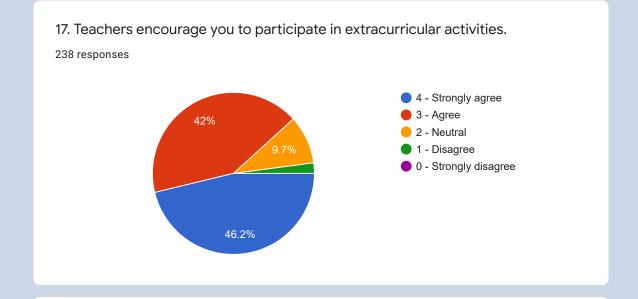

238 responses

18. Efforts are made by the institute/teachers to inculcate soft skills, life skills and employability skills to make you ready for the world of work.

238 responses

19. What percentage of teachers use ICT tools such as LCD projector, Multimedia, etc. while teaching.