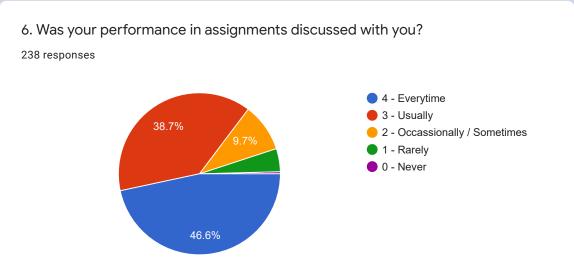

## SRI LAKSHMI NARASIMHA SWAMY COLLEGE

(Sponsored and Managed jointly by the Osmania Graduate's Association and the Exhibition Society)

Affiliated to Mahatma Gandhi University, Nalgonda

Pentaji Nagar, Bhongir - 508116, Yadadri Bhongir (Dist), Telangana State

Accredited 'B' Grade by NAAC

## STUDENT SATISFACTION SURVEY 2020-21

238 responses

**Publish analytics** 

A) Please confirm this is the first and only time you answer this survey.

238 responses









## INSTRUCTIONS TO FILL THE QUESTIONNAIRE















8. The teaching and mentoring process in your institution facilitates you in cognitive, social and emotional growth.





9. The institution provides multiple opportunities to learn and grow.

## 238 responses



10. Teachers inform you about your expected competencies, course outcomes and programme outcomes.

238 responses









14. Teachers are able to identify your weaknesses and help you to overcome them.  $\,$ 

238 responses



15. The institution makes effort to engage students in the monitoring, review and continuous quality improvement of the teaching learning process.

238 responses



16. The institute/teachers use student centric methods, such as experimential learning, participative learning and problem solving methodologies for enhancing learning experiences.

238 resp