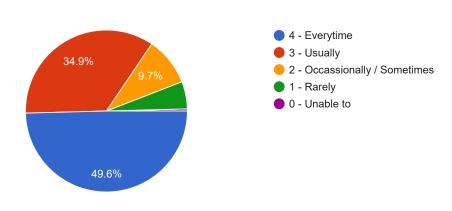

## 238 responses

10. Teachers inform you about your expected competencies, course outcomes and programme outcomes.

238 responses

14. Teachers are able to identify your weaknesses and help you to overcome them.  $\,$ 