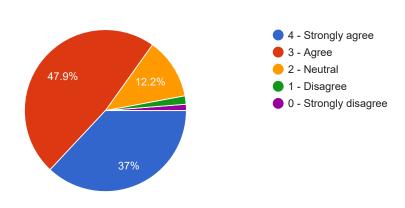

238 responses

15. The institution makes effort to engage students in the monitoring, review and continuous quality improvement of the teaching learning process.

238 responses

16. The institute/teachers use student centric methods, such as experimential learning, participative learning and problem solving methodologies for enhancing learning experiences.