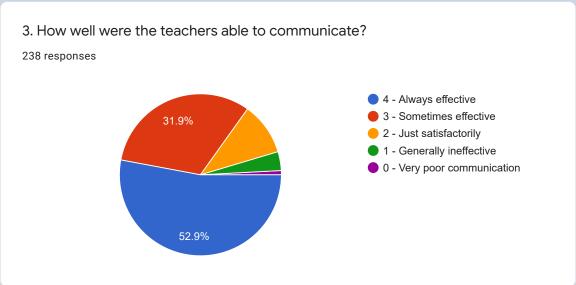

## STUDENT SATISFACTION SURVEY 2020-21

238 responses

**Publish analytics** 

A) Please confirm this is the first and only time you answer this survey.

238 responses