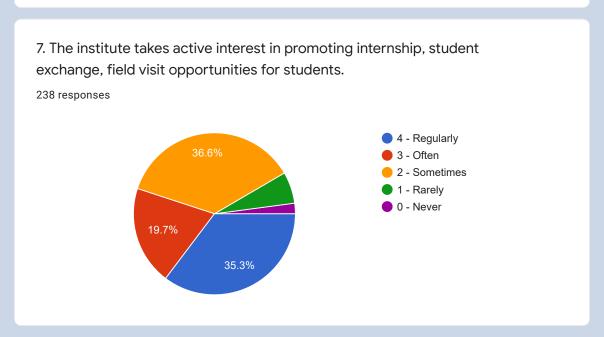

## SRI LAKSHMI NARASIMHA SWAMY COLLEGE

(Sponsored and Managed jointly by the Osmania Graduate's Association and the Exhibition Society)

Affiliated to Mahatma Gandhi University, Nalgonda

Pentaji Nagar, Bhongir - 508116, Yadadri Bhongir (Dist), Telangana State

Accredited 'B' Grade by NAAC

## STUDENT SATISFACTION SURVEY 2020-21

238 responses

**Publish analytics** 

A) Please confirm this is the first and only time you answer this survey.

238 responses









## INSTRUCTIONS TO FILL THE QUESTIONNAIRE















8. The teaching and mentoring process in your institution facilitates you in cognitive, social and emotional growth.





9. The institution provides multiple opportunities to learn and grow.

## 238 responses



10. Teachers inform you about your expected competencies, course outcomes and programme outcomes.

238 responses









14. Teachers are able to identify your weaknesses and help you to overcome them.  $\,$ 

238 responses



15. The institution makes effort to engage students in the monitoring, review and continuous quality improvement of the teaching learning process.

238 responses



16. The institute/teachers use student centric methods, such as experimential learning, participative learning and problem solving methodologies for enhancing learning experiences.

238 respon