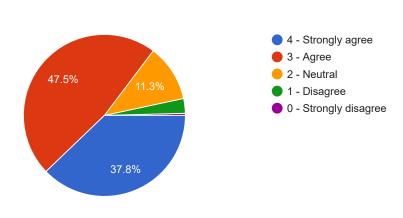

## INSTRUCTIONS TO FILL THE QUESTIONNAIRE

8. The teaching and mentoring process in your institution facilitates you in cognitive, social and emotional growth.

9. The institution provides multiple opportunities to learn and grow.