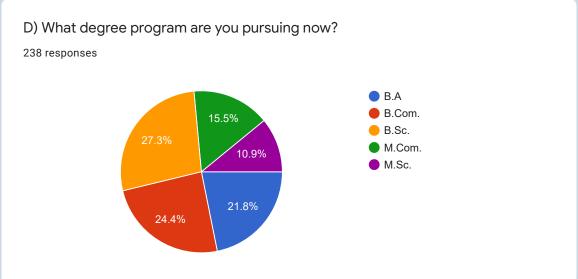

## SRI LAKSHMI NARASIMHA SWAMY COLLEGE

(Sponsored and Managed jointly by the Osmania Graduate's Association and the Exhibition Society)

Affiliated to Mahatma Gandhi University, Nalgonda

Pentaji Nagar, Bhongir - 508116, Yadadri Bhongir (Dist), Telangana State

Accredited 'B' Grade by NAAC

## STUDENT SATISFACTION SURVEY 2020-21

238 responses

**Publish analytics** 

A) Please confirm this is the first and only time you answer this survey.

238 responses









## INSTRUCTIONS TO FILL THE QUESTIONNAIRE















8. The teaching and mentoring process in your institution facilitates you in cognitive, social and emotional growth.





9. The institution provides multiple opportunities to learn and grow.

## 238 responses



10. Teachers inform you about your expected competencies, course outcomes and programme outcomes.

238 responses









14. Teachers are able to identify your weaknesses and help you to overcome them.  $\,$ 

238 responses



15. The institution makes effort to engage students in the monitoring, review and continuous quality improvement of the teaching learning process.

238 responses



16. The institute/teachers use student centric methods, such as experimential learning, participative learning and problem solving meth