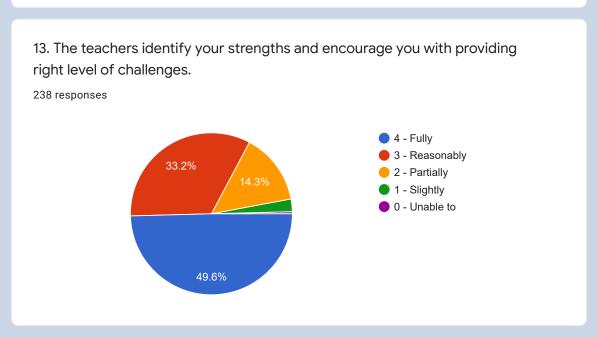

## 238 responses

10. Teachers inform you about your expected competencies, course outcomes and programme outcomes.

238 responses

14. Teachers are able to identify your weaknesses and help you to overcome them.  $\,$ 