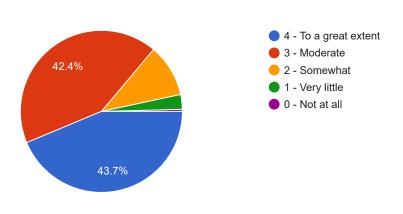

238 responses

18. Efforts are made by the institute/teachers to inculcate soft skills, life skills and employability skills to make you ready for the world of work.

238 responses

19. What percentage of teachers use ICT tools such as LCD projector, Multimedia, etc. while teaching.