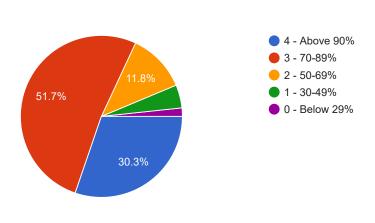

238 responses

18. Efforts are made by the institute/teachers to inculcate soft skills, life skills and employability skills to make you ready for the world of work.

238 responses

19. What percentage of teachers use ICT tools such as LCD projector, Multimedia, etc. while teaching.