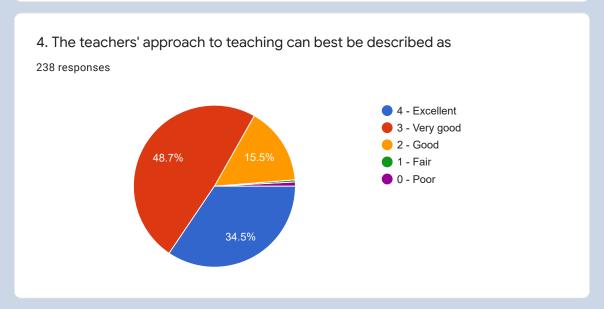

## STUDENT SATISFACTION SURVEY 2020-21

238 responses

**Publish analytics** 

A) Please confirm this is the first and only time you answer this survey.

238 responses