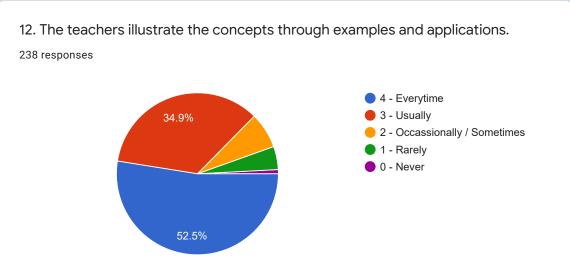

## 238 responses

10. Teachers inform you about your expected competencies, course outcomes and programme outcomes.

238 responses

14. Teachers are able to identify your weaknesses and help you to overcome them.  $\,$ 