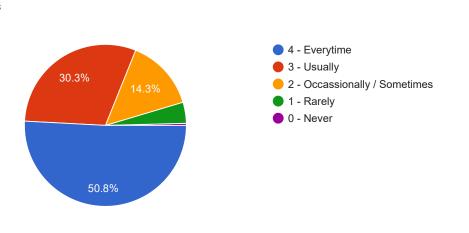

## INSTRUCTIONS TO FILL THE QUESTIONNAIRE

8. The teaching and mentoring process in your institution facilitates you in cognitive, social and emotional growth.

9. The institution provides multiple opportunities to learn and grow.