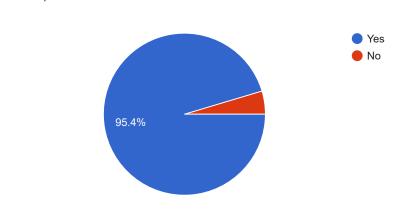

## STUDENT SATISFACTION SURVEY 2020-21

238 responses

**Publish analytics** 

A) Please confirm this is the first and only time you answer this survey.

238 responses