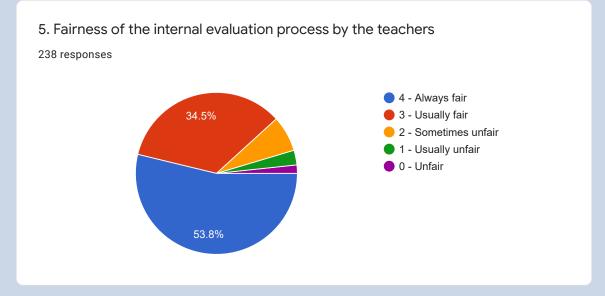

## SRI LAKSHMI NARASIMHA SWAMY COLLEGE

(Sponsored and Managed jointly by the Osmania Graduate's Association and the Exhibition Society)

Affiliated to Mahatma Gandhi University, Nalgonda

Pentaji Nagar, Bhongir - 508116, Yadadri Bhongir (Dist), Telangana State

Accredited 'B' Grade by NAAC

## STUDENT SATISFACTION SURVEY 2020-21

238 responses

**Publish analytics** 

A) Please confirm this is the first and only time you answer this survey.

238 responses









## INSTRUCTIONS TO FILL THE QUESTIONNAIRE















8. The teaching and mentoring process in your institution facilitates you in cognitive, social and emotional growth.





9. The institution provides multiple opportunities to learn and grow.

## 238 responses



10. Teachers inform you about your expected competencies, course outcomes and programme outcomes.

238 responses









14. Teachers are able to identify your weaknesses and help you to overcome them.  $\,$ 

238 responses



15. The institution makes effort to engage students in the monitoring, review and continuous quality improvement of the teaching learning process.

238 responses



16. The institute/teachers use student centric methods, such as experimential learning, participative learning and problem solving methodologies for enhancing learning experiences.

238 re